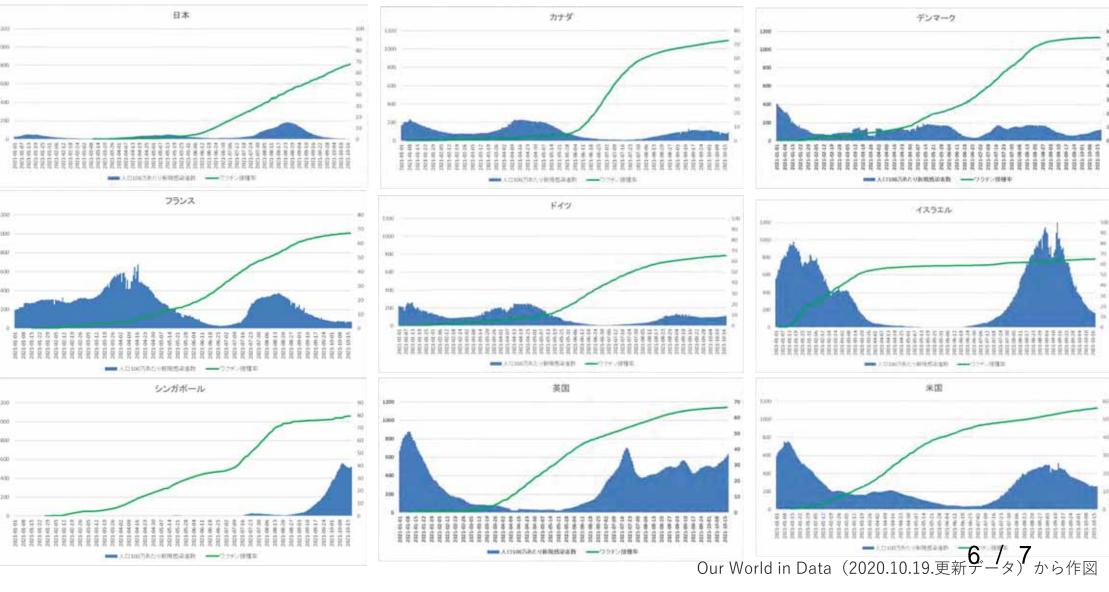

# ワクチン接種率と人口あたりの感染 者数・死亡者数の推移

# データについて

- Our World in Data(<a href="https://ourworldindata.org/coronavirus">https://ourworldindata.org/coronavirus</a>)の2020.10.19.更新データを使用
- ワクチン接種率は人口100人あたりのFully vaccinatedのデータ
- 人口あたりの感染者数は人口100万あたりの新規陽性者数の7日間移動平均(New confirmed cases of COVID-19 (7-day smoothed) per 1,000,000 people)
- 人口あたりの死亡者数は人口100万あたりの新規死亡者数の7日間移動平均(New deaths attributed to COVID-19 (7-day smoothed) per 1,000,000 people)
- 縦軸は左軸にワクチン接種率、右軸に人口あたりの感染者数・人口あたりの死亡者数としてある
- 縦軸のスケールは比較のためにすべての国で同じスケールとしてある

### ワクチン接種率と人口あたりの感染者数の推移