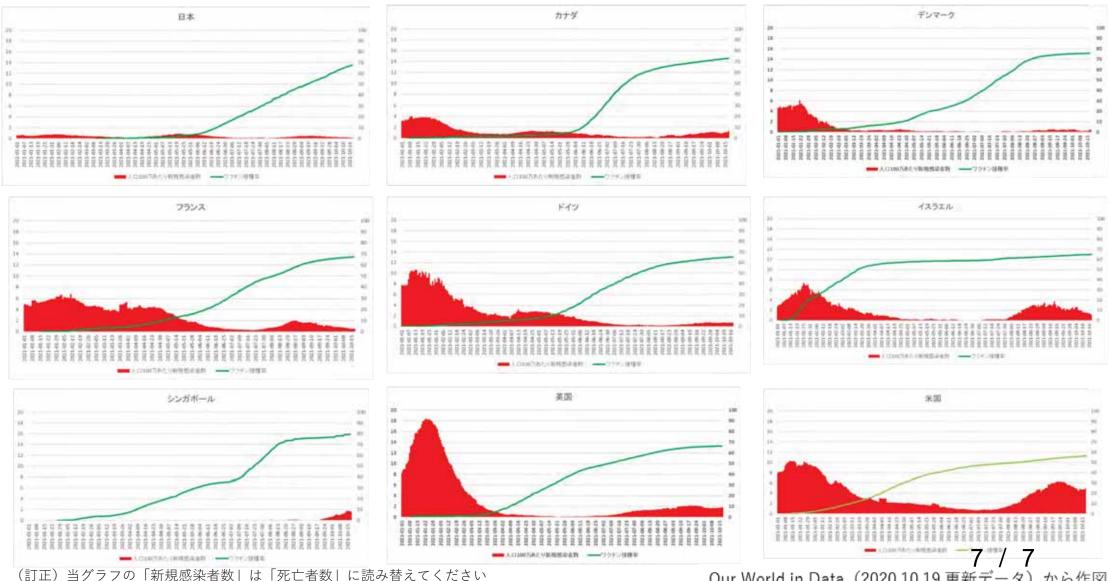

# ワクチン接種率と人口あたりの感染 者数・死亡者数の推移

# データについて

- Our World in Data(<a href="https://ourworldindata.org/coronavirus">https://ourworldindata.org/coronavirus</a>)の2020.10.19.更新データを使用
- ワクチン接種率は人口100人あたりのFully vaccinatedのデータ
- 人口あたりの感染者数は人口100万あたりの新規陽性者数の7日間移動平均(New confirmed cases of COVID-19 (7-day smoothed) per 1,000,000 people)
- 人口あたりの死亡者数は人口100万あたりの新規死亡者数の7日間移動平均(New deaths attributed to COVID-19 (7-day smoothed) per 1,000,000 people)
- 縦軸は左軸にワクチン接種率、右軸に人口あたりの感染者数・人口あたりの死亡者数としてある
- 縦軸のスケールは比較のためにすべての国で同じスケールとしてある

## ワクチン接種率と人口あたりの死亡者数の推移

Our World in Data (2020.10.19.更新データ) から作図